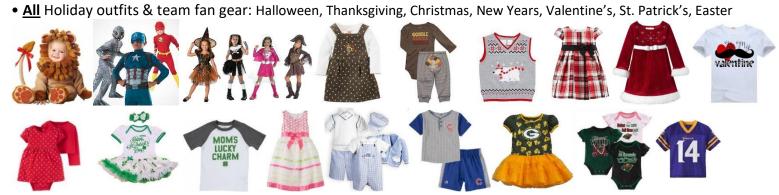

• All teams' fan gear in any length & dress-up/play outfits:

Halloween Costumes