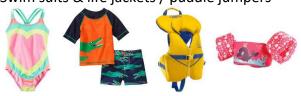

• Leggings, joggers, long pants & jeans

• Fleece & winter pajama's & sleepers

• Shoes, Snow boots, rain boots, Crocs

• Fall & Winter jackets & accessories

•Swim suits & life jackets / puddle jumpers

Short sleeve shirts & onesies; camp/tourist shirts