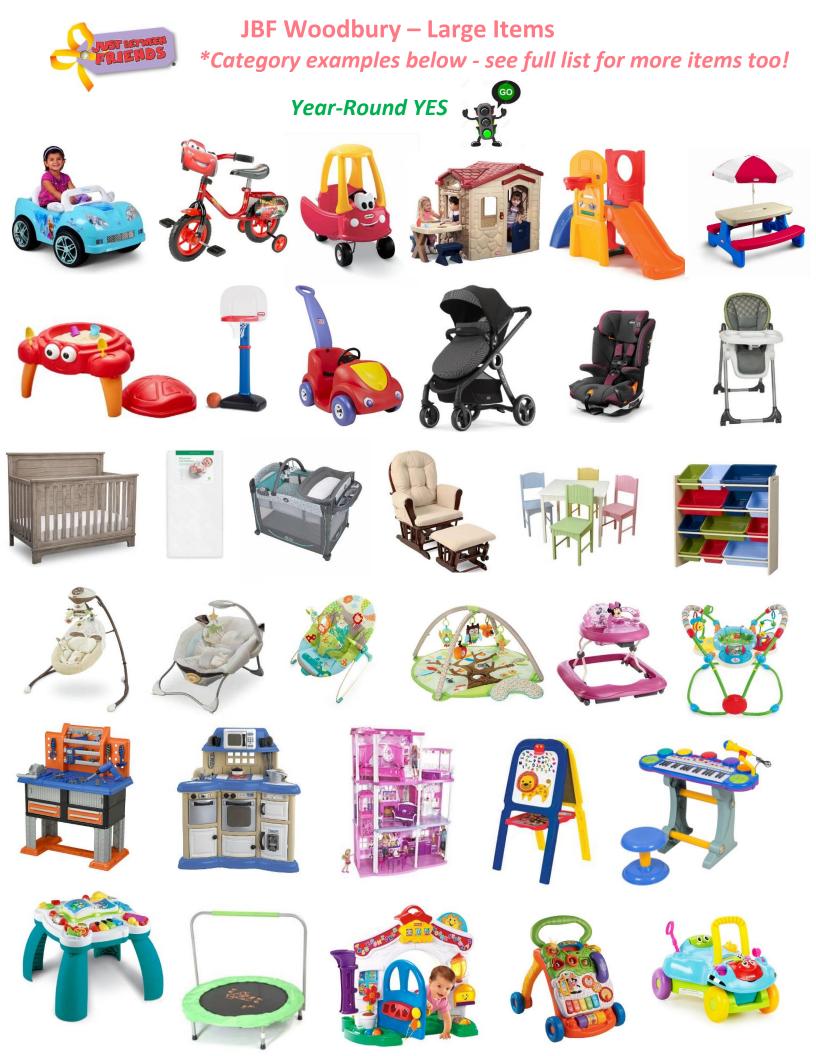

**Baby Equipment:** • Strollers & Accessories • Pack n Plays • Swings & Bouncy Seats • Exersaucers / Entertainers • Jumpers • Car Seats (no crashes & must have 1 year until expiration) & Accessories • Play Gyms/ Tummy Time Mats • Infant Carriers / Slings / Wraps

<u>Children's Furniture:</u> • Cribs & Bassinets • Toddler & Twin Beds • Changing Tables • Children's Dressers, etc. • Gliders & Rockers • Children's Tables &/or Chairs • *see graphic* 

**Toys:** • Infant & Toddler • Boys & Girls & Neutral • Outside Play • Floor toys – Kitchens /Workbenches/etc • Walkers • Riding Toys • Bikes/Trikes/Scooters • Stuffed animals *-see graphic* 