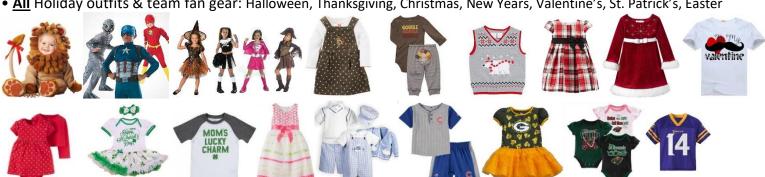

• All Holiday outfits & team fan gear: Halloween, Thanksgiving, Christmas, New Years, Valentine's, St. Patrick's, Easter

Short sleeve shirts & onesies; camp/tourist shirts

• Shorts, skirts, capris, summer dresses