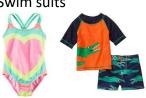

• Lightweight summer pajamas

• Shoes, sandals, rain boots, Crocs, flip flops, swim shoes

• Sweatshirts, lightweight jackets & summer accessories

Swim suits & swim accessories

• All teams' fan gear in any length & dress-up/play outfits:

• Long sleeve shirts, onesies, sweatshirts, dresses

• Leggings, long pants & jeans

• Fleece & winter pajama's & sleepers

• Shoes, Snow boots, rain boots, Crocs

• Fall & Winter jackets & accessories

Swim suits