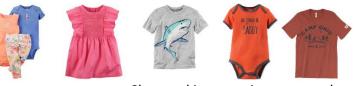

\*\*Quantity limits: Size 18 months & smaller = 100 best per gender / Maternity = 10 best / Juniors = 10 best

\*\*\* No quantity limits: Sizes 24 months - 14

• Short sleeve shirts, onesies, dresses

• Shorts, skirts, capris, summer dresses, jeans

• Lightweight summer pajamas

• Shoes, sandals, rain boots, Crocs, flip flops, swim shoes

• Sweatshirts, lightweight jackets & summer accessories

Swim suits & swim accessories

• All teams' fan gear in any length & dress-up/play outfits: