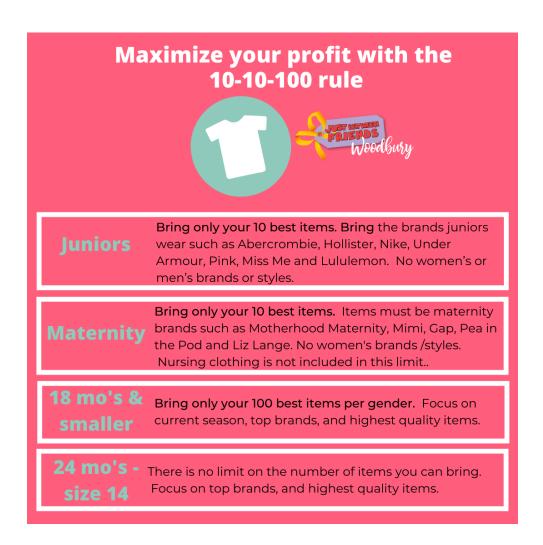

# **JBF Woodbury – Spring Event Clothing**

\* Sizes 7 and up & Juniors & Maternity = any sleeve or pant length (seasonal rules do not apply)

Designed outfits w/mixed length items can be sold together either season (ie short-sleeve onesie w/matching pants)

\*\*Quantity limits: Size 18 months & smaller = 100 best per gender / Maternity = 10 best / Juniors = 10 best

\*\*\* No quantity limits: Sizes 24 months - 14

• Short sleeve shirts, onesies, dresses

• Shorts, skirts, capris, summer dresses, jeans

## JBF Woodbury – Fall Event Clothing

Sizes 7 and up & Juniors & Maternity = any sleeve or pant length (seasonal rules do not apply) Designed outfits w/mixed length items can be sold together either season (ie short-sleeve onesie w/matching pants) \*\*Quantity limits: Size 18 months & smaller = 100 best per gender / Maternity = 10 best / Juniors = 10 best \*\*\* No quantity limits: Sizes 24 months - 14