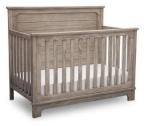

### **Furniture / Sleeping**

• Cribs, toddler-twin beds, rails, co-sleepers, bassinets

• Drop-side cribs, bumpers, wedges, full+ size beds