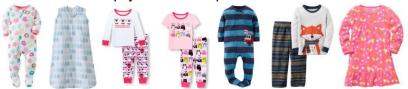

## JBF Woodbury – Fall Event Clothing

Sizes 7 and up & Juniors & Maternity = any sleeve or pant length (seasonal rules do not apply) Designed outfits w/mixed length items can be sold together either season (ie short-sleeve onesie w/matching pants) \*\*Quantity limits: Size 18 months & smaller = 100 best per gender / Maternity = 10 best / Juniors = 10 best \*\*\* No quantity limits: Sizes 24 months - 14

• Long sleeve shirts, onesies, sweatshirts, dresses

• Leggings, long pants & jeans

• Fleece & winter pajama's & sleepers

• Shoes, Snow boots, rain boots, Crocs

• Fall & Winter jackets & accessories

Swim suits

• All Holiday outfits & team fan gear: Halloween, Thanksgiving, Christmas, New Years, Valentine's, St. Patrick's, Easter

Short sleeve shirts & onesies; camp/tourist shirts

• Shorts, skirts, capris, summer dresses

Lightweight summer pajamas

• Sandals, flip flops, swim shoes

We're here to help! If you have questions on a specific item please email me at **SueEndle@jbfsale.com** or reach out in the **facebook consignor group** for help **3**.